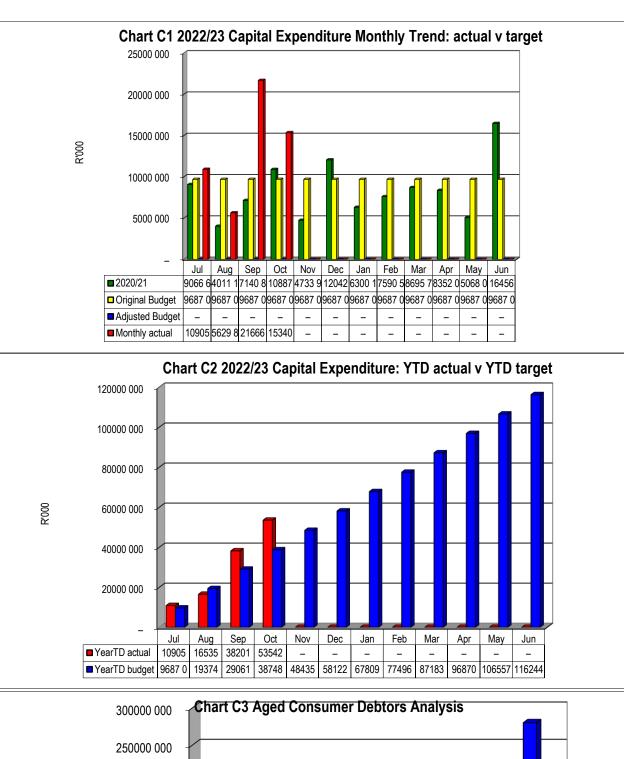

## LIM332 Greater Letaba - Table C1 Monthly Budget Statement Summary - M04 October

| Elmost Greater Letaba - Table OT Monthly E                                                                                                                                                                                                                                            | 2020/21                 |                         |                    |                   | Budget Year 2           | 2021/22                 |                          |                     |                         |
|---------------------------------------------------------------------------------------------------------------------------------------------------------------------------------------------------------------------------------------------------------------------------------------|-------------------------|-------------------------|--------------------|-------------------|-------------------------|-------------------------|--------------------------|---------------------|-------------------------|
| Description                                                                                                                                                                                                                                                                           | Audited<br>Outcome      | Original<br>Budget      | Adjusted<br>Budget | Monthly<br>Actual | YearTD actual           | YearTD<br>budget        | YTD<br>variance          | YTD<br>variance     | Full Year<br>Forecast   |
| R thousands                                                                                                                                                                                                                                                                           |                         | -                       | -                  |                   |                         | -                       |                          | %                   |                         |
| Financial Performance                                                                                                                                                                                                                                                                 |                         |                         |                    |                   |                         |                         |                          |                     |                         |
| Property rates                                                                                                                                                                                                                                                                        | 20 480                  | 24 522                  | -                  | 982               | 3 918                   | 8 174                   | (4 256)                  | -52%                | 24 522                  |
| Service charges                                                                                                                                                                                                                                                                       | 25 749                  | 23 529                  | -                  | 2 691             | 4 629                   | 7 843                   | (3 214)                  | -41%                | 23 529                  |
| Investment revenue                                                                                                                                                                                                                                                                    | 1 789                   | 1 274                   | -                  | 41                | 464                     | 425                     | 39                       | 9%                  | 1 274                   |
| Transfers and subsidies                                                                                                                                                                                                                                                               | 364 887                 | 321 708                 | -                  | -                 | 129 603                 | 107 236                 | 22 367                   | 21%                 | 321 708                 |
| Other own revenue                                                                                                                                                                                                                                                                     | 26 977                  | 39 068                  | -                  | 4 163             | 10 397                  | 13 023                  | (2 625)                  | -20%                | 39 068                  |
| Total Revenue (excluding capital transfers and                                                                                                                                                                                                                                        | 439 883                 | 410 102                 | -                  | 7 878             | 149 012                 | 136 701                 | 12 311                   | 9%                  | 410 102                 |
| contributions)                                                                                                                                                                                                                                                                        |                         |                         |                    |                   |                         |                         |                          |                     |                         |
| Employee costs                                                                                                                                                                                                                                                                        | 126 173                 | 126 291                 | -                  | 8 538             | 32 156                  | 42 097                  | (9 941)                  | -24%                | 126 291                 |
| Remuneration of Councillors                                                                                                                                                                                                                                                           | 23 655                  | 26 902                  | -                  | 2 790             | 10 805                  | 8 967                   | 1 838                    | 20%                 | 26 902                  |
| Depreciation & asset impairment                                                                                                                                                                                                                                                       | 36 901                  | 13 507                  | -                  | -                 | -                       | 4 502                   | (4 502)                  | -100%               | 13 507                  |
| Finance charges                                                                                                                                                                                                                                                                       | 364                     | -                       | -                  | -                 | -                       | -                       | -                        |                     | -                       |
| Inventory consumed and bulk purchases                                                                                                                                                                                                                                                 | 27 513                  | 32 569                  | -                  | 5 027             | 12 996                  | 10 856                  | 2 139                    | 20%                 | 32 569                  |
| Transfers and subsidies                                                                                                                                                                                                                                                               | -                       | -                       | -                  | -                 | -                       | -                       | -                        |                     | -                       |
| Other expenditure                                                                                                                                                                                                                                                                     | 178 176                 | 162 323                 | -                  | 12 652            | 42 884                  | 54 108                  | (11 224)                 | -21%                | 162 323                 |
| Total Expenditure                                                                                                                                                                                                                                                                     | 392 782                 | 361 591                 | -                  | 29 005            | 98 840                  | 120 530                 | (21 691)                 | -18%                | 361 591                 |
| Surplus/(Deficit)<br>Transfers and subsidies - capital (monetary allocations)<br>(National / Provincial and District)                                                                                                                                                                 | <b>47 101</b><br>63 527 | <b>48 511</b><br>67 794 | -                  | (21 127)<br>_     | <b>50 172</b><br>14 390 | <b>16 170</b><br>22 598 | <b>34 002</b><br>(8 208) | <b>210%</b><br>-36% | <b>48 511</b><br>67 794 |
| Transfers and subsidies - capital (monetary allocations)<br>(National / Provincial Departmental Agencies,<br>Households, Non-profit Institutions, Private Enterprises,<br>Public Corporatons, Higher Educational Institutions) &<br>Transfers and subsidies - capital (in-kind - all) |                         |                         |                    |                   |                         |                         |                          |                     |                         |
| Surplus/(Deficit) after capital transfers & contributions                                                                                                                                                                                                                             | _<br>110 628            | _<br>116 305            | -                  | _<br>(21 127)     | 64 562                  | _<br>38 768             | _<br>25 794              | 67%                 | <br>116 305             |
| Share of surplus/ (deficit) of associate                                                                                                                                                                                                                                              | -                       | -                       | -                  | -                 | -                       | -                       | -                        |                     | -                       |
| Surplus/ (Deficit) for the year                                                                                                                                                                                                                                                       | 110 628                 | 116 305                 | -                  | (21 127)          | 64 562                  | 38 768                  | 25 794                   | 67%                 | 116 305                 |
| Capital expenditure & funds sources                                                                                                                                                                                                                                                   |                         |                         |                    |                   |                         |                         |                          |                     |                         |
| Capital expenditure                                                                                                                                                                                                                                                                   | 100 346                 | 116 244                 | -                  | 15 340            | 53 542                  | 38 748                  | 14 794                   | 38%                 | 116 244                 |
| Capital transfers recognised                                                                                                                                                                                                                                                          | 46 924                  | 67 794                  | -                  | 2 552             | 17 653                  | 22 598                  | (4 945)                  | -22%                | 67 794                  |
| Borrowing                                                                                                                                                                                                                                                                             | (1 211)                 | -                       | -                  | -                 | -                       | -                       | -                        |                     | -                       |
| Internally generated funds                                                                                                                                                                                                                                                            | 56 684                  | 48 450                  | -                  | 12 789            | 35 889                  | 16 150                  | 19 739                   | 122%                | 48 450                  |
| Total sources of capital funds                                                                                                                                                                                                                                                        | 102 396                 | 116 244                 | -                  | 15 340            | 53 542                  | 38 748                  | 14 794                   | 38%                 | 116 244                 |
| Financial position                                                                                                                                                                                                                                                                    |                         |                         |                    |                   |                         |                         |                          |                     |                         |
| Total current assets                                                                                                                                                                                                                                                                  | 203 417                 | 168 070                 | _                  |                   | 238 291                 |                         |                          |                     | 168 070                 |
| Total non current assets                                                                                                                                                                                                                                                              | 1 034 046               | 1 066 924               | _                  |                   | 1 087 588               |                         |                          |                     | 1 066 924               |
| Total current liabilities                                                                                                                                                                                                                                                             | 91 954                  | 81 453                  | _                  |                   | 115 807                 |                         |                          |                     | 81 453                  |
| Total non current liabilities                                                                                                                                                                                                                                                         | 12 180                  | 12 983                  | _                  |                   | 12 180                  |                         |                          |                     | 12 983                  |
| Community wealth/Equity                                                                                                                                                                                                                                                               | 1 126 078               | 1 024 253               | _                  |                   | 1 197 892               |                         |                          |                     | 1 024 253               |
|                                                                                                                                                                                                                                                                                       |                         |                         |                    |                   | 1 101 002               |                         |                          |                     | . 02 . 200              |
| <u>Cash flows</u>                                                                                                                                                                                                                                                                     |                         |                         |                    |                   |                         |                         |                          |                     |                         |
| Net cash from (used) operating                                                                                                                                                                                                                                                        | 253 657                 | 107 607                 | -                  | 12 923            | 130 575                 | 35 869                  | (94 706)                 | -264%               | 107 607                 |
| Net cash from (used) investing                                                                                                                                                                                                                                                        | (87 845)                | (104 000)               | -                  | (17 138)          | . ,                     | (34 667)                |                          | -89%                | (104 000)               |
| Net cash from (used) financing                                                                                                                                                                                                                                                        | 3                       | -                       | -                  | (2)               | (4)                     | -                       | 4                        | #DIV/0!             | -                       |
| Cash/cash equivalents at the month/year end                                                                                                                                                                                                                                           | 166 727                 | 4 519                   | -                  | -                 | 69 076                  | 2 114                   | (66 962)                 | -3167%              | 7 752                   |
| Debtors & creditors analysis                                                                                                                                                                                                                                                          | 0-30 Days               | 31-60 Days              | 61-90 Days         | 91-120 Days       | 121-150 Dys             | 151-180 Dys             | 181 Dys-1<br>Yr          | Over 1Yr            | Total                   |
| Debtors Age Analysis                                                                                                                                                                                                                                                                  |                         |                         |                    |                   |                         |                         |                          |                     |                         |
| Total By Income Source                                                                                                                                                                                                                                                                | 3 853                   | 2 708                   | 4 439              | 3 099             | 3 026                   | 2 788                   | 14 869                   | 280 143             | 314 926                 |
| Creditors Age Analysis                                                                                                                                                                                                                                                                |                         |                         |                    |                   |                         |                         |                          |                     |                         |
| Total Creditors                                                                                                                                                                                                                                                                       | 3 847                   | 535                     | 1 001              | 2 138             | 16                      | 0                       | 5                        | 51                  | 7 593                   |
|                                                                                                                                                                                                                                                                                       |                         |                         |                    |                   |                         |                         |                          |                     |                         |